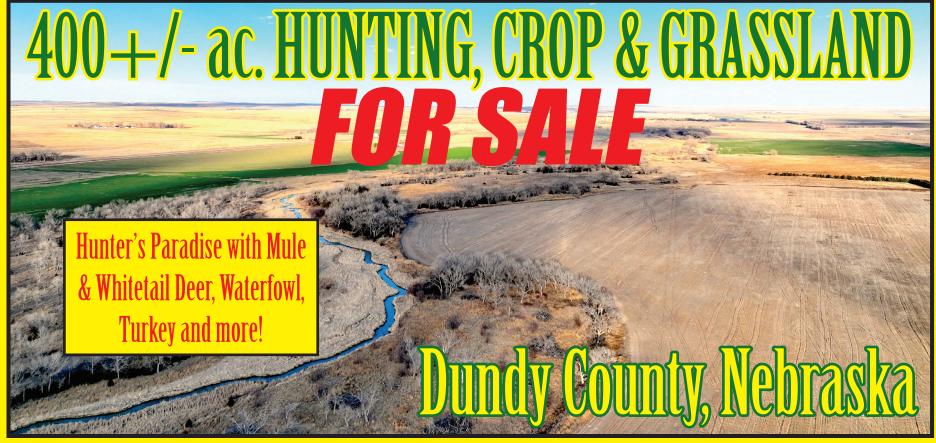

Cropland Acres: 237.68 Grassland Acres: 163.49

**INSPECTIONS:** Each potential bidder is responsible for conducting their own independent inspections & due diligence concerning pertinent facts about the property. Neither the Seller nor Auction & Real Estate by Western, LLC, its agents or representatives, are making any warranties about the property, either expressed or implied.

## Asking Price: \$2,500/acre

Visit our website at www.westernauctionandrealestate.com for photos and drone footage of this property!