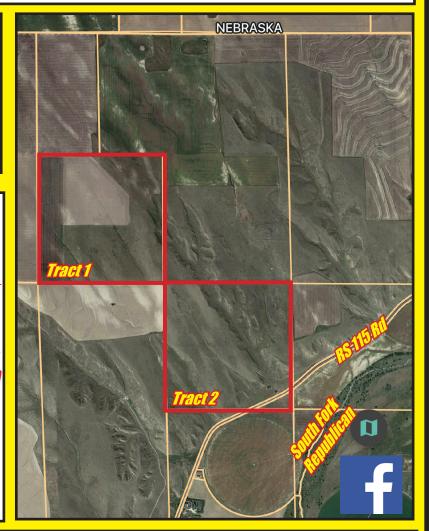

## 320 acres of Cheyenne County, Kansas Grass & Cropland! Buy One or Both Tracts ... Contact Western Auction & Real Estate today!

| Legal                | Deeded<br>Acres | Crop<br>Acres | Grass<br>Acres | Wheat<br>Base/YLD | Sorg.<br>Base/YLD | 2022<br>Taxes | Asking<br>Price |
|----------------------|-----------------|---------------|----------------|-------------------|-------------------|---------------|-----------------|
| CHEYENNE CO., KS     |                 |               |                |                   |                   |               |                 |
| Tract 1: SW/4 5-1-38 | 160             | 71.50         | 89.04          | 88.40/30          | 82.10/46          | \$1,024.92    | \$325,000       |
| Tract 2: NE/4 8-1-38 | 160             | 3.5           | 159.61         | 88.40/30          | 82.10/46          | \$237.52      | \$192,000       |

"From Concept to Completion!"

Take advantage of this opportunity to purchase great cropland and grassland! Located just north of the South Fork of the Republican River, the hunting opportunites are endless! This land is located near the Kansas/Nebraska border and won't stay on the market long ... Lets just call it handy, scenic, and productive! Call for a tour or for more information today.