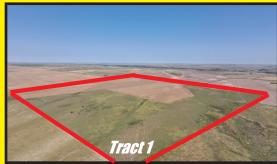

## 320 acres of Cheyenne County, Kansas Grass & Cropland! Buy One or Both Tracts ... Contact Western Auction & Real Estate today!

| Legal                | Deeded<br>Acres | Crop<br>Acres | Grass<br>Acres | Wheat<br>Base/YLD | Sorg.<br>Base/YLD | 2022<br>Taxes | Asking<br>Price |
|----------------------|-----------------|---------------|----------------|-------------------|-------------------|---------------|-----------------|
| CHEYENNE CO., KS     |                 |               |                |                   |                   |               |                 |
| Tract 1: SW/4 5-1-38 | 160             | 71.50         | 89.04          | 88.40/30          | 82.10/46          | \$1,024.92    | \$325,000       |
| Tract 2: NE/4 8-1-38 | 160             | 3.5           | 159.61         | 88.40/30          | 82.10/46          | \$237.52      | \$192,000       |

"From Concept to Completion!"

Take advantage of this opportunity to purchase great cropland and grassland! Located just north of the South Fork of the Republican River, the hunting opportunites are endless! This land is located near the Kansas/Nebraska border and won't stay on the market long ... Lets just call it handy, scenic, and productive! Call for a tour or for more information today.