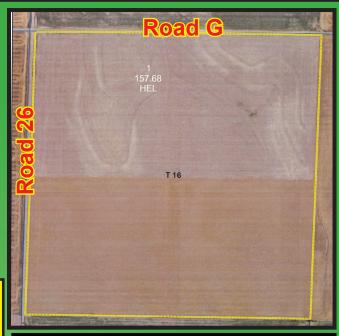

| Legal            | Deeded<br>Acres | Tillable<br>Acres | Wheat<br>Base/ PLC YLD | Sorg.<br>Base/PLC YLD | 2022<br>Taxes | Asking<br>Price |
|------------------|-----------------|-------------------|------------------------|-----------------------|---------------|-----------------|
| CHEYENNE CO., KS |                 |                   |                        |                       |               |                 |
| NW/4 3-5-38      | 160             | 157.68            | 63.28/49               | 23.29/111             | \$990.89      | \$536,000       |

**ACREAGES:** Acreage figures are considered to be approximate and are from reliable sources, based on FSA figures. All FSA information is subject to change, FSA acres may not be the same as deeded acres.